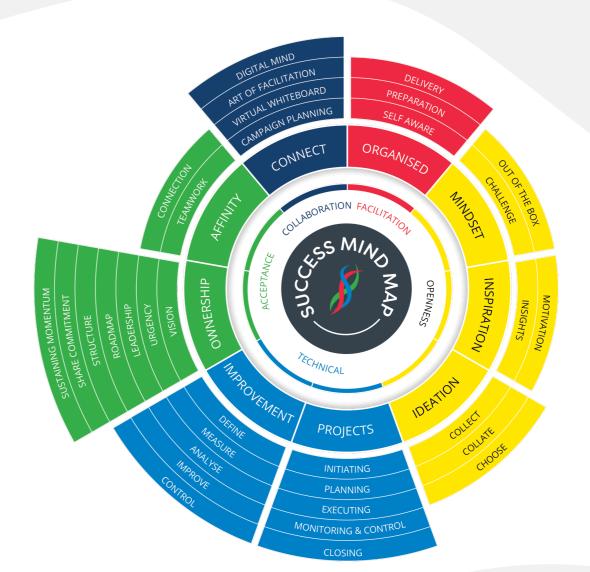

## **Success Mind Map**

Empower teams with the Tri Helix Success Mind Map, sparking conversations that ignite a collective desire for improvement, fostering innovation, and excellence.

Scan to learn more about mind map elements.

The Tri Helix **Success Mind Map** is a collaborative team (both Project and Functional) and individual approach centered on organising and facilitating success through conversations. It emphasises enhancing the quality and efficiency of work, aiming to bring out the best in people, transcend the obvious, and deliver tangible improvements with urgency and commitment.

The **Success Mind Map** serves as a tool for organisations to unlock the desire for improvement. Through the 'Project Accelerator - Facilitated Evaluation', organisations can assess their conversation maturity against the mind map, identifying actionable steps to improve work processes. These valuable insights can be readily applied to day-to-day operations.